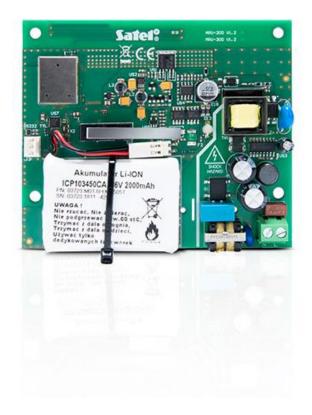

- support for the following MICRA wireless system devices:
  - MFD-300, MGD-300, MMD-300, MMD-302, MPD-300, MPD-310, MPD-310 Pet, MSD-300, MSD-350, MXD-300, MXD-300 BR detectors
  - MPT-350 keyfobs
  - MKP-300 wireless keypads
- encrypted radio communication in the 433 MHz frequency band
- LED indicator of the repeater status
- tamper protection against opening of the enclosure
- 230 V AC supply
- built-in switching power supply
- short circuit protection of the power input
- backup battery
- battery charging circuit
- battery status supervision and low battery disconnect circuit

## **TECHNICAL DATA**

| Enclosure dimensions                                                     | 126 x 158 x 32 mm   |
|--------------------------------------------------------------------------|---------------------|
| Board dimensions                                                         | 87 x 104 mm         |
| Operating temperature range                                              | -10°C+55°C          |
| Supply voltage (±15%)                                                    | 230 V AC, 50-60 Hz  |
| Standby mode current consumption                                         | 8 mA                |
| Max. current consumption                                                 | 15 mA               |
| Weight                                                                   | 266 g               |
| Maximum humidity                                                         | 93±3%               |
| Operating frequency band                                                 | 433,05 ÷ 434,79 MHz |
| Environmental class according to EN50130-5                               |                     |
| Lithium-ion battery                                                      | 3,7 V / 1800 mAh    |
| Radio communication range (in open area) for PERFECTA                    | up to 500 m         |
| Radio communication range (in open area) for MICRA / VERSA-MCU / MTX-300 | up to 450 m         |
|                                                                          |                     |